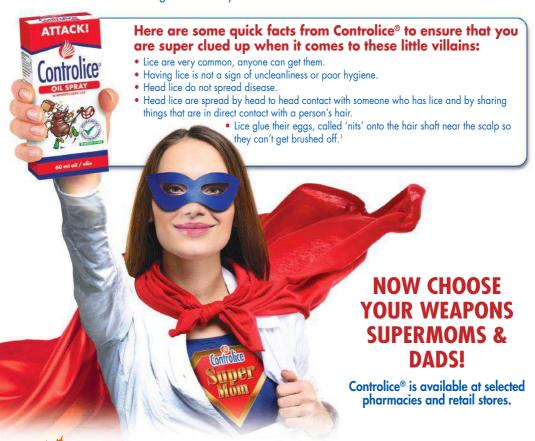

## **Dear Parents**

Lice can be a parent's worst nightmare! Even the mention of the word is enough to make any parent cringe!

You can relax, there is no need to fear because the **Controlice**® product range is here to turn you into the SuperMom your child needs to save them when a lice infestation strikes!

**Controlice**® SuperParents know when to **ATTACK** headlice and **PROTECT** against infestation, and the **Controlice**® range will assist you to do both!

**ELIMINATE lice already infesting** your child's hair\*

REPEL lice and avoid new or re-infestation during a lice outbreak\*

Spray on hair every morning and comb to distribute evenly\*